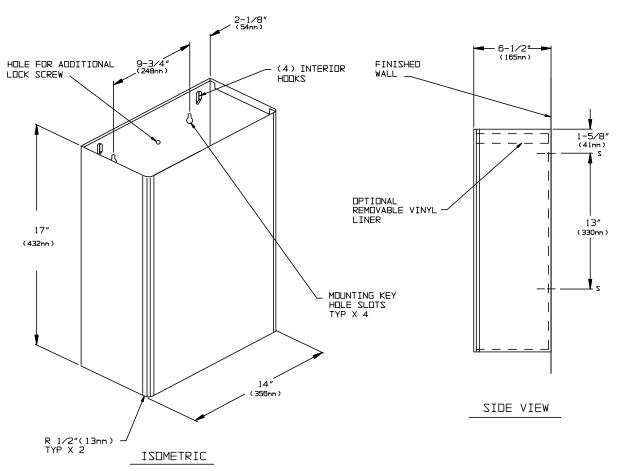

### **SPECIFICATION**

Surface Mounted Medium Capacity Waste Receptacle shall hold 7 gal. (26 liters) of dry solid waste and shall be fabricated of alloy 18-8 stainless steel, type 304, 22 gauge. All exposed surfaces shall have a Nº 4 satin finish and be protected during shipment by a PVC film easily removable after installation. Vertical front edges shall be rounded to 1/2" (13mm) radius for passer-by safety. Unit shall have no exposed fastening devices or spot welded seams and shall have hemmed top lip for user safety. Receptacle shall have four (4) interior hooks for hanging a reusable heavy gauge vinyl liner bag with grommets (supplied with unit; to order replacements specify model 28-PY). Receptacle shall be screw mounted to wall through keyhole slots on back of unit and shall be theft resistant after installation of concealed locking screw.

# **INSTALLATION**

For general utility, mount the receptacle 22" (559mm) above finished floor (AFF) from bottom of unit. Hang unit on pre-installed four (4) screws (by others) on wall through the mounting keyhole slots. Install and fasten theft-resistant screw (by others) to wall through top middle hole of receptacle. For compliance with ADA Accessibility Guidelines, unit should be installed so that top edge is 40" (1016mm) maximum above finished floor (AFF).