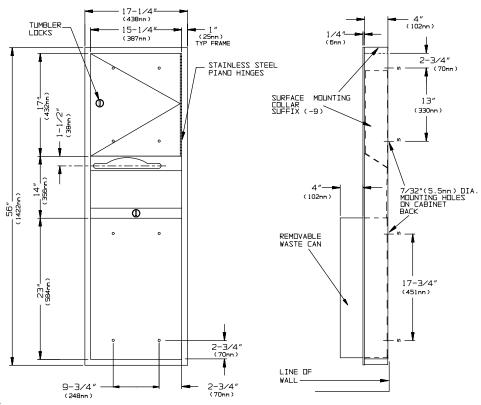

## **SPECIFICATION**

Surface Mounted Paper Towel Dispenser and Waste Receptacle supplied with SM collar shall hold and dispense 800 standard multi-fold or 600 standard C-fold paper towels and shall have a waste capacity of 12 gal (46 liters). Towel dispenser, door, unit frame, cabinet, waste container and SM collar shall be fabricated of alloy 18-8 stainless steel, type 304, 22 gauge. All exposed surfaces shall be Nº 4 satin finish and be protected during shipment with a PVC film easily removable after installation. Towel dispensing slot shall have a fully hemmed-in rolled edge for snag-free dispensing and user safety. Door shall be fabricated in double-pan construction with fiberboard filler and shall be attached to cabinet at side with a full-length 3/16" diameter (Ø4.8mm) stainless steel multi-staked piano hinge and be held closed with a tumbler lock keyed alike to other ASI washroom equipment. Waste container shall have hemmed edges for safety and shall be retained by a tumbler lock keyed alike to other ASI washroom equipment. Face trim shall be 1" (25.4mm) wide formed from one piece with no miters, welding or open seams and have 1/4" (6.4mm) square return to wall. Structural assembly of all components shall be of welded construction. Cabinet shall have no exposed fastening devices or spot-welded seams.

## INSTALLATION

Unit is surface mounted to wall using four (4) N $^{\circ}$  10 self-tapping screws (by others) through concealed mounting holes provided in rear wall of cabinet. For compliance with ADA Accessibility Guidelines, unit should be installed so that towel dispenser slot is 54" (1372mm) maximum above finished floor (MAX AFF) if clear floor side reach access is provided or 48" (1219mm) MAX AFF if clear floor forward reach access only is provided. SM collar is installed on cabinet prior to mounting on wall following procedure described on SM Collar Data Sheet.