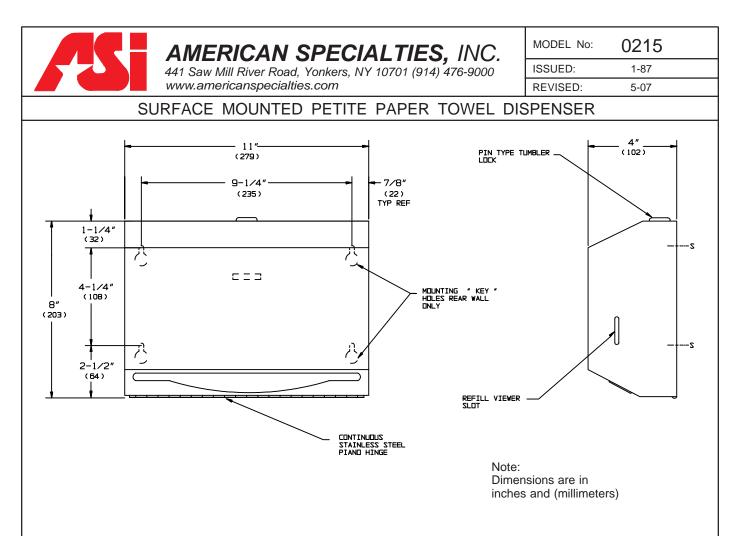

## **SPECIFICATION**

Surface Mounted Petite Paper Towel Dispenser shall hold and dispense 200 standard C-fold or 275 standard multi-fold paper towels and shall be fabricated 22 gauge type 304 stainless steel alloy 18-8. All exposed surfaces shall have a N<sup>o</sup> 4 satin finish and shall be protected during shipment with PVC film easily removable after installation. Towel dispensing slot shall have a fully hemmed-in rolled edge for snag-free dispensing and user safety. Dispenser door shall be attached to the bottom of unit with a concealed full length 3/16" diameter (Ø4.8) heavy duty stainless steel multi-staked piano hinge and shall be held closed with a tumbler lock keyed alike to other ASI washroom equipment. Structural assembly of body and door components shall be of welded construction. Unit shall be provided with refill viewer slots on each side. Unit shall have internal towel stack guides. Wall shall be protected against uncontrolled door-drop damage by self- limiting body and hinge construction. Dispenser shall enable simplified installation by hanging on pre-installed screw pattern (by others).

## **INSTALLATION**

Unit is surface mounted on wall or partition using five N<sup>o</sup> 10 self-tapping screws (by others) through concealed mounting holes provided. Four mounting holes through back are keyhole slots for ease in hanging unit on pre-installed screws. Center top mounting hole is horizontal slot for ease of adjustment and vandal resistant locking. For compliance with ADA Accessibility Guidelines, install unit so that towel dispenser slot is 48" (1219) maximum AFF if clear floor access is provided or 46" (1168) maximum AFF if side reach over an obstruction (vanity) is only provided.