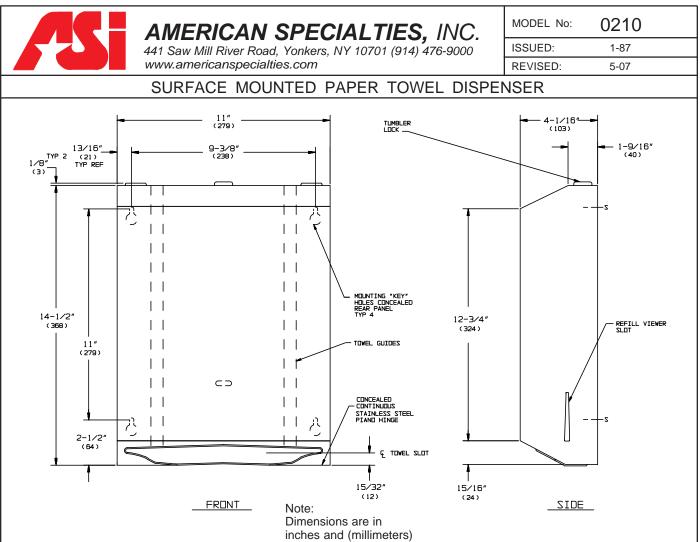

## **SPECIFICATION**

Surface Mounted Paper Towel Dispenser shall hold and dispense 525 standard multi-fold or 400 standard C-fold paper towels and shall be fabricated 22 gauge type 304 stainless steel alloy 18-8. All exposed surfaces shall have a N<sup>o</sup> 4 satin finish and shall be protected during shipment with PVC film easily removable after installation. Towel dispensing slot shall have a fully hemmedin rolled edge for snag-free dispensing and user safety. Dispenser door shall be attached to the bottom of unit with a concealed full length 3/16" diameter (Ø4.8) heavy duty stainless steel multi-staked piano hinge and shall be held closed with a tumbler lock keyed alike to other ASI washroom equipment. Structural assembly of body and door components shall be of welded construction. Unit shall be provided with refill viewer slots on each side. Unit shall have internal towel stack guides. Wall below unit shall be protected against accidental door drop by self-limiting body and hinge construction. Dispenser shall enable simplified installation by hanging on pre-installed screw pattern (by others).

## INSTALLATION

Unit is surface mounted on wall or partition using five N $^{\circ}$  10 self-tapping screws (by others) through concealed mounting holes provided. Four mounting holes through back are keyhole slots for ease in hanging unit on pre-installed screws. Center top mounting hole is horizontal slot for ease of adjustment and vandal resistant locking. For compliance with ADA Accessibility Guidelines, install unit so that towel dispenser slot is 48" (1219) maximum AFF if clear floor access is provided or 46" (1168) maximum AFF if side reach over an obstruction (vanity) is only provided.