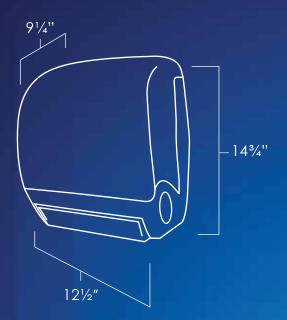

## specifications

model: T208 weight: 7 lbs. core: 1.5" - 2" case pk: 1

capacity: 8" wide roll with 8" diameter

T208

T208 ICE

T208 TS

T208 BK

Ph: 800.558.8678 Ph: 920.884.8698 Fax: 920.884.8699