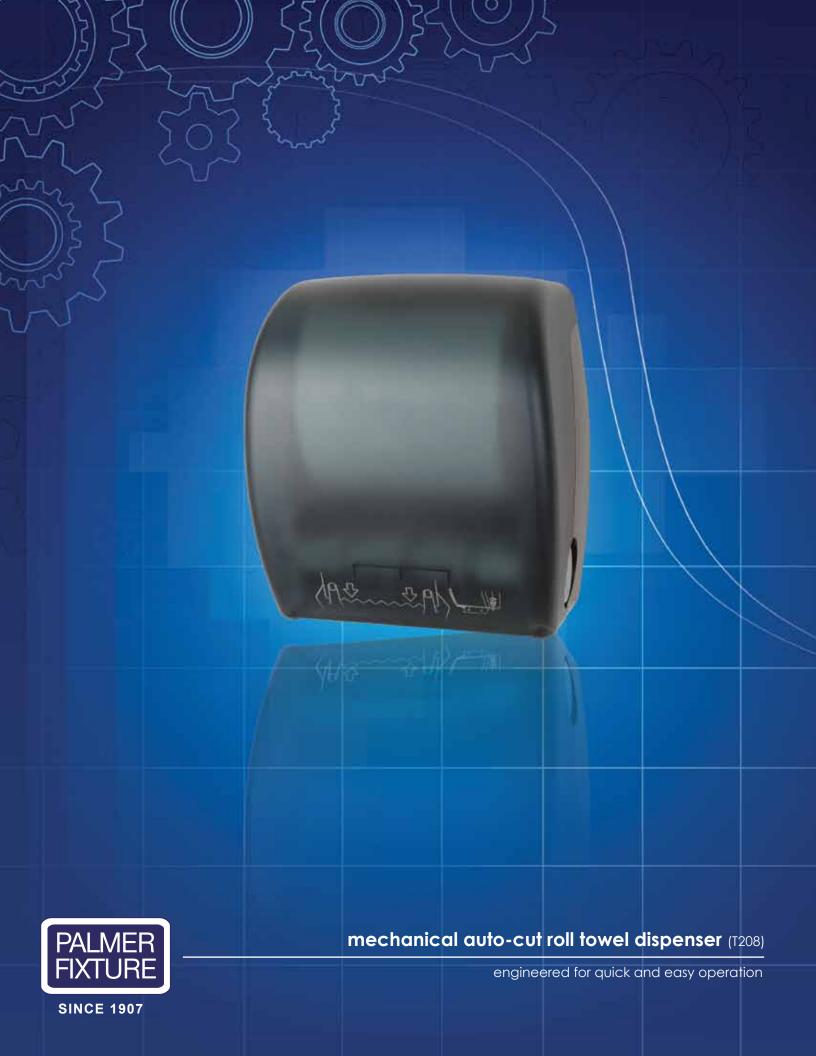

## mechanical auto-cut roll towel dispenser

## description (T208)

- touchless, hands-free operation
- quick, smooth and easy pull
- safe and reliable delivery of a 11" sheet
- easy to use and install
- emergency paper feed to help advance roll, if needed
- uses standard 8" wide paper up to 8" in diameter
- translucent cover allows for view of paper supply
- next sheet is automatically ready for next user, no waiting
- custom pad printing available
- no batteries