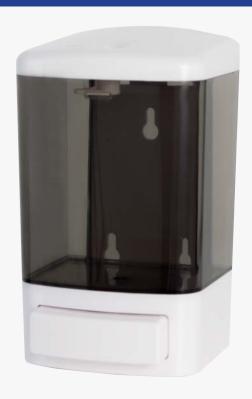

#### **Product Overview**

The SD0927 Manual Bulk Soap Dispenser is made from impact resistant plastic, it is very durable. The dispenser accommodates a variety of liquid and lotion soaps. Dispensers cannot be used with any pumice soaps. The translucent design allows of easy view of soap supply. The smooth, curved top is water resistant, while the large push bar meets ADA requirements.

#### **Product Features:**

- Made from impact resistant plastic
- Accommodates a variety of liquid and lotion soaps
- With a translucent cover, soap is always visible
- Smooth, curved design prevents user from resting objects on unit
- ADA Compliant