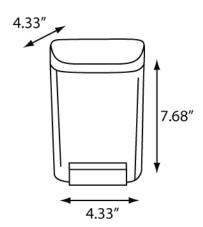

## Specifications: (5)

| Dimensions (in)                       | 4.33"w x 7.68"h x 4.33"d |  |
|---------------------------------------|--------------------------|--|
| Weight (lb)                           | 0.67 lb                  |  |
| Кеу Туре                              | NA                       |  |
| Capacity                              | 1000mL Liquid Soap       |  |
| Case Pack                             | 30 (0.09′³)              |  |
| Pallet Qty                            | 720 units                |  |
| · · · · · · · · · · · · · · · · · · · |                          |  |