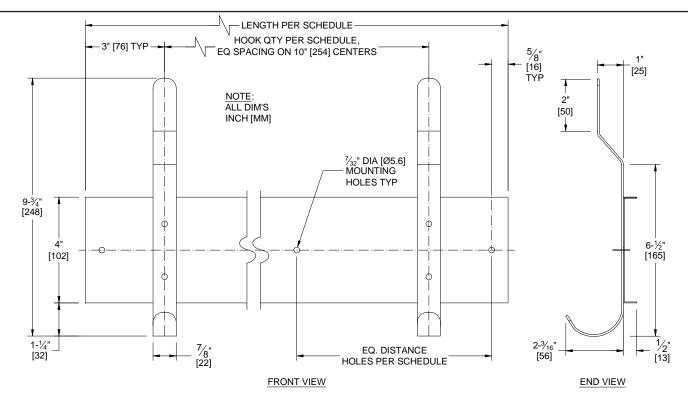

## UTILITY HOOK STRIP

| SCHEDULE OF AVAILABILITY |                  |               |                         |  |
|--------------------------|------------------|---------------|-------------------------|--|
| Model Nº                 | Length Inch (mm) | Hook Quantity | Mounting Holes Quantity |  |
| 1307-3                   | 26" (660)        | 3             | 2                       |  |
| 1307-4                   | 36" (914)        | 4             | 3                       |  |
| 1307-5                   | 46" (1168)       | 5             | 4                       |  |
| 1307-6                   | 56" (1422)       | 6             | 4                       |  |

## **SPECIFICATION**

Utility Hook Strip shall be fabricated from type 304 stainless steel, alloy 18-8. Mounting channel shall be 20 gauge with top and bottom edges returning 1/2" (13) to wall. Heavy-duty hooks shall be one piece formed of 14 gauge. All exposed surfaces shall have satin finish. Unit shall be supplied with hooks and mounting holes corresponding with length as per schedule.

## INSTALLATION

For general utility mount unit 72" (1829) above finished floor (AFF) from centerline of hook strip mounting holes. Surface mount unit to wall with  $N^{\circ}$  10 self tapping screws (furnished by others) through countersunk holes in strip into suitable anchors, blocking or other wall reinforcements (all by others) adequate to carry intended loads on fully utilized hooks. For compliance with ADA Accessibility Guidelines install unit so that top of hook is 48" (1219) maximum AFF.