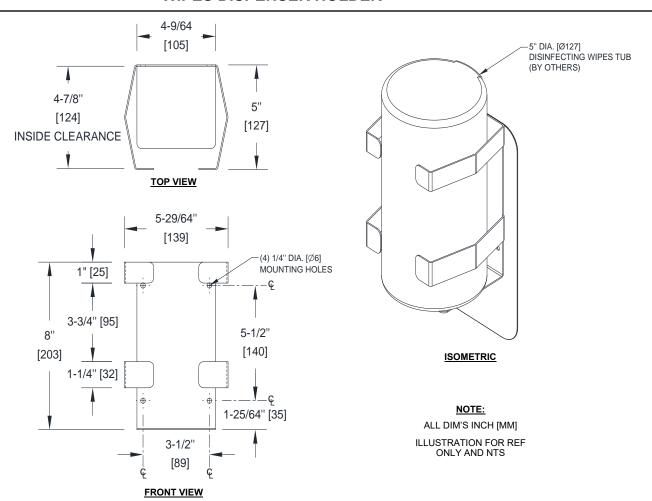

# <u>SPECIFICATION</u>

Wipes Dispenser Holder shall hold one (1) commercially available disinfecting wipes tub (by others) of 4-1/4" Dia  $\times$  8-1/2" High [Ø108  $\times$  216] for top dispensing and shall be 16 gage [1,5] type 304 stainless steel alloy 18-8. Unit shall have satin finish on exposed surfaces and shall be protected during shipment with PVC film easily removable after installation. Unit shall have fully deburred edges for user safety.

#### INSTALLATION

Wipes Dispenser Holder shall mount on the FS-0300 Dispenser Stand (supplied separately) with double-sided tape (supplied with FS-0300) or wall mount in a convenient location chosen by owner with № 10 x 1-1/2" [M5 x 40] self-threading pan head screws (by others). Suggested location is to maximize access by intended users and to not interfere with any accessible route clearances. For compliance with 2010 ADA Accessibility Standards and 2015 ABA Standards wall mounted units should be installed with top of holder no higher than 46" [1168] AFF.