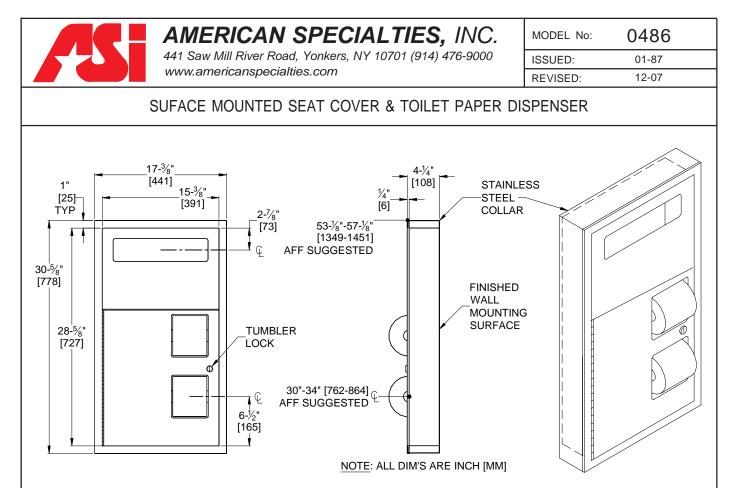

## INSTALLATION

Slide a stainless steel collar over the rear of cabinet and then surface mount cabinet to partition or wall using N $^{\circ}$  10 self-tapping screws (by others) through concealed mounting holes provided.