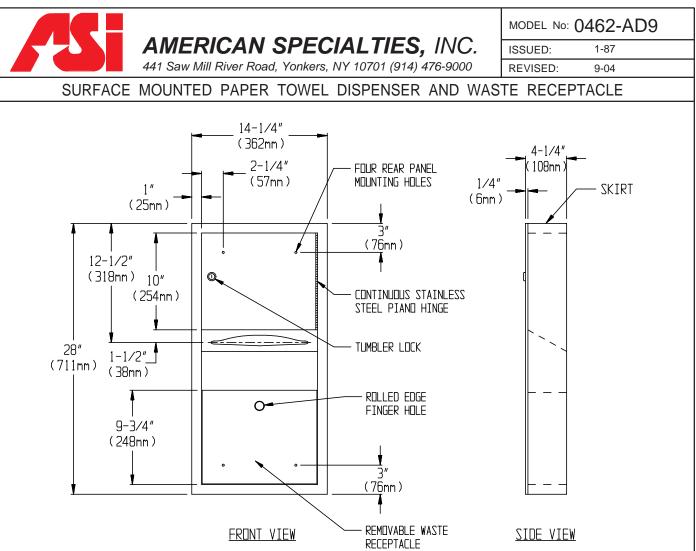

## **SPECIFICATION**

Surface Mounted Paper Towel Dispenser and Waste Receptacle shall hold and dispense 475 standard multi-fold or (350) standard Cfold paper towels and shall have a waste capacity of 2 gal. (7.6 liters). Door and cabinet shall be fabricated of alloy 18-8 stainless steel, type 304, 22 gauge; all exposed surfaces shall have N<sup>o</sup>4 satin finish and be protected during shipment with a PVC film that shall be easily removable after installation. Door shall be of double-pan construction with fiberboard filler and shall be attached to cabinet at side with a full length 3/16'' dia. stainless steel multi-staked piano hinge and shall be held closed with a tumbler lock keyed alike to other ASI washroom equipment. Towel dispensing slot shall have a fully deburred edge for snag-free dispensing and user safety. Waste receptacle shall have hemmed edges and a rolled-edge finger-hole for ease of service removal and maintenance safety. Structural assembly of body and door components shall be of welded construction. Unit shall be supplied with SM collar to convert to surface mounting.

## **INSTALLATION**

Unit is surface mounted to wall using N<sup>o</sup> 10 self tapping screws (by others) through concealed mounting holes provided. For compliance with ADA Accessibility Guidelines, unit should be installed so that towel dispenser slot is 54" (1372mm) maximum above finished floor (AFF) if clear floor side reach access is provided or 48" (1219mm) maximum AFF if clear floor forward reach access only is provided. SM collar is installed on cabinet prior to mounting on wall following procedure described on SM Collar Data Sheet.