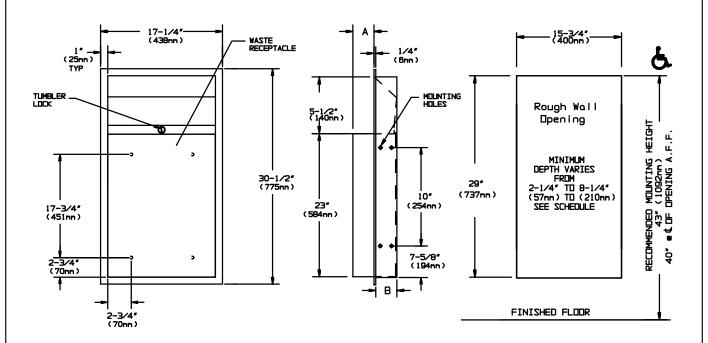

### **SPECIFICATION**

Semi-Recessed Waste Receptacle shall have a capacity of 12 gal (46 liters), or 18 gal (68 liters) depending upon option chosen (see chart). Frame, waste receptacle and cabinet shall be fabricated of 22 gauge stainless steel alloy 18-8, type 304. Waste receptacle shall have hemmed edges for safety and shall have internal hooks for hanging a reusable vinyl bag (optional, supplied separately, models 58-PY for 12 gal or 25-PY for 18 gal). A tumbler lock keyed alike to other ASI washroom equipment shall retain waste receptacle. Face trim shall be 1" (25.4mm) wide formed from one piece with no miters, welding or open seams and have 1/4" (6.35mm) square return to wall. Structural assembly of all components shall be of welded construction. All exposed surfaces shall be Nº 4 satin finish and be protected during shipment with PVC film easily removable after installation.

# Semi-Recessed Waste Receptacle shall be Model Nº 0458 as manufactured by American Specialties, Inc., 441 Saw Mill River Road, Yonkers, New York 10701-4913

| MODEL   | A           | В             | CAPACITY.          | RWO - DEPTH    |
|---------|-------------|---------------|--------------------|----------------|
| 0458    | 4" (102mm)  | 4"(102mm)     | 12 gal (46 liters) | 4-1/4" (108mm) |
| 0458-CX | 1/2" (13mm) | 7-1/2"(191mm) | 12 gal (46 liters) | 7-3/4" (197mm) |
| 0458-DX | 8" (203mm)  | 4"(102mm)     | 18 gal (68 liters) | 4-1/4" (108mm) |

### **INSTALLATION**

Mount unit in wall recess using  $N^{\circ}10$  self tapping screws (by others) through concealed mounting holes provided. Note that top of rough wall opening is 3/4" (19mm) below top of unit.

Rough Wall Opening required is 15-3/4" W x 29" H x \_\_\_\_\_ RWO Depth (400mm x 737mm x \_\_\_\_ SEE TABLE)